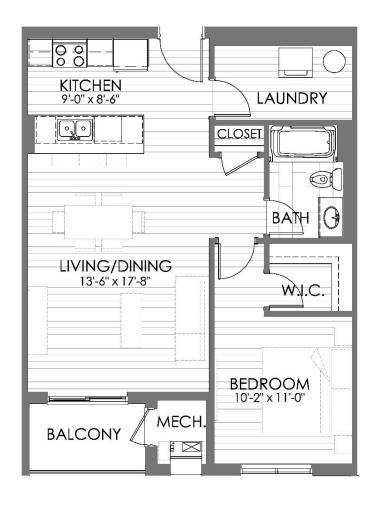

## **UERANDA IV**

## 1 BEDROOM - 1 BATH - 822 SQUARE FEET

## **INCLUDES 45 SQUARE FEET OF BALCONY**

Suite 308, 408, 508 & 608

\*PLANS ARE NOT TO SCALE AND ARE SUBJECT TO ARCHITECTURAL REVIEW AND REVISIONS, INCLUDING, WITHOUT LIMITATION, THE UNITS SHOWN MAY BE THE REVERSE OF THE UNIT PURCHASED. \* FURNITURE AND KITCHEN ISLANDS DISPLAYED ARE NOT TO SCALE AND SHOWN FOR ILLUSTRATION PURPOSES ONLY AND DO NOT NECESSARILY REFLECT THE ELECTRICAL PLAN OF THE SUITE. SUITES ARE SOLD UNFURNISHED. ALL MATERIALS, SPECIFICATIONS, FLOORPLANS, DETAILS, STATED AREAS AND DIMENSIONS, IF ANY, ARE APPROXIMATED, AND ARE SUBJECT TO CHANGE WITHOUT NOTICE IN ORDER TO COMPLY WITH BUILDING SITE CONDITIONS, MUNICIPAL, STRUCTURAL, VENDOR AND/OR ARCHITECTURAL REQUIREMENTS AS WWELL AS NORMAL CONSTRUCTION VARIANCES. DIMENSIONS MAY EXCEED THE USABLE FLOOR AREA. ACTUAL USABLE FLOOR SPACE MAY VARY FROM STATED FLOOR AREA IN ACCORDANCE WITH BULLETIN 22 ISSUED BY THE TARION WARRANTY CORPORATION. BULKHEADS ARE NOT SHOWN ON THIS PLAN AND MAY BE LOCATED IN AREAS OF THE UNIT AS REQUIRED TO PROVIDE VENTING, MECHANICAL, UTILITY, SERVICING AND OTHER SYSTEMS. BALCONIES AND TERRACES WHERE APPLICABLE ARE SHOWN FOR DISPLAY PURPOSES ONLY AND LOCATIONS AND SIZE ARE SUBJECT TO CHANGE WITHOUT NOTICE. ALL RENDERINGS AND ILLUSTRATIONS ARE ARTIST CONCEPT AND ARE FOR ILLUSTRATION PURPOSES AND ARE SUBJECT TO CHANGE BY THE DEVELOPER AND THE PURCHASER AGREES TO ACCEPT AND CHANGE. THE SIZE, TYPE AND LOCATIONS OF WINDOWS ARE SUBJECT TO CHANGE AND WILL VARY PER FLOOR. ALL ILLUSTRATIONS ARE ARTIST'S CONCEPT ONLY. E. & O. E. JULY 2022