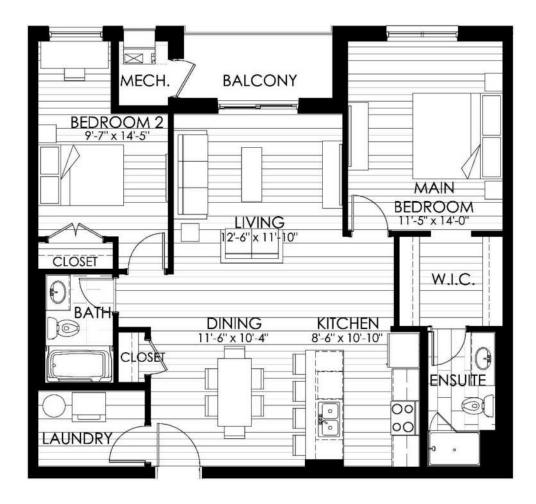

## **AVENA IV**

## 2 BEDROOM - 2 BATH - 1,233 SQUARE FEET

## INCLUDES 60 SQUARE FEET OF BALCONY

Suite 405, 408, 409, 505, 508, 509, 605, 608 & 609

\*PLANS ARE NOT TO SCALE AND ARE SUBJECT TO ARCHITECTURAL REVIEW AND REVISIONS, INCLUDING, WITHOUT LIMITATION, THE UNITS SHOWN MAY BE THE REVERSE OF THE UNIT PURCHASED. \* FURNITURE AND KITCHEN ISLANDS DISPLAYED ARE NOT TO SCALE AND SHOWN FOR ILLUSTRATION PURPOSES ONLY AND DO NOT NECESSARILY REFLECT THE ELECTRICAL PLAN OF THE SUITE. SUITES ARE SOLD UNFURNISHED. ALL MATERIALS, SPECIFICATIONS, FLOORPLANS, DETAILS, STATED AREAS AND DIMENSIONS, IF ANY, ARE APPROXIMATED, AND ARE SUBJECT TO CHANGE WITHOUT NOTICE IN ORDER TO COMPLY WITH BUILDING SITE CONDITIONS, MUNICIPAL, STRUCTURAL, VENDOR AND/OR ARCHITECTURAL REQUIREMENTS AS WWELL AS NORMAL CONSTRUCTION VARIANCES. DIMENSIONS MAY EXCEED THE USABLE FLOOR AREA. ACTUAL USABLE FLOOR SPACE MAY VARY FROM STATED FLOOR AREA IN ACCORDANCE WITH BULLETIN 22 ISSUED BY THE TARION WARRANTY CORPORATION. BULKHEADS ARE NOT SHOWN ON THIS PLAN AND MAY BE LOCATED IN AREAS OF THE UNIT AS REQUIRED TO PROVIDE VENTING, MECHANICAL, UTILITY, SERVICING AND OTHER SYSTEMS. BALCONIES AND TERRACES WHERE APPLICABLE ARE SHOWN FOR DISPLAY PURPOSES ONLY AND LOCATIONS AND SIZE ARE SUBJECT TO CHANGE WITHOUT NOTICE. ALL RENDERINGS AND ILLUSTRATIONS ARE ARTIST CONCEPT AND ARE FOR ILLUSTRATION PURPOSES AND ARE SUBJECT TO CHANGE WITHOUT NOTICE. ALL RENDERINGS AND LOCATIONS OF WINDOWS ARE SUBJECT TO CHANGE AND WILL VARY PER FLOOR. ALL ILLUSTRATIONS ARE ARTIST'S CONCEPT ONLY. E. & O. E. JULY 2022